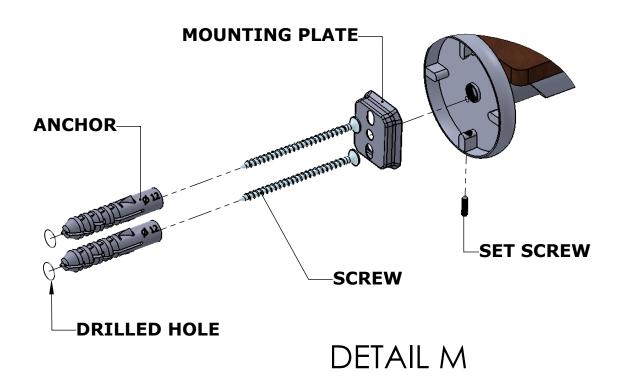

#### Step 1: Drill holes in Wall for screw anchors and attach Mounting Plate to Wall

Determine your desired location for installation and make a mark for the location of the mounting plate. Remove mounting plate from backplate by loosening set screw in backplate as pictured below. Place center hole of mounting plate over mark made above. Make 2 marks where mounting screws will be placed as shown below. Drill hole at each of the marks. (You may substitute other style mounting anchors or screws if desired). Place anchors into the holes made. Place mounting plate over holes and secure to mounting surface using screws as shown below.