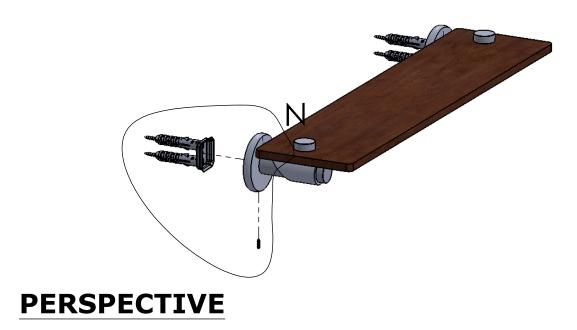

#### **Step 2:** Attach Bracket to Mounting Plate.

Place bracket on mounting plate and secure by tightening set screw as shown below.