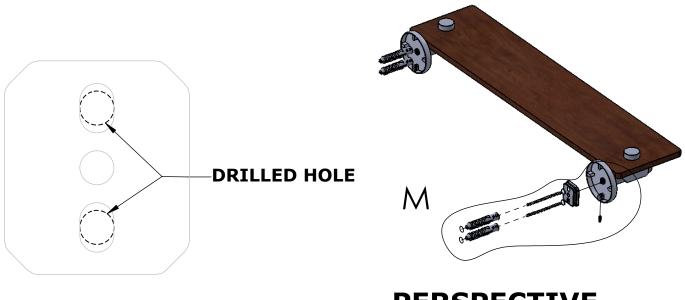

#### Step 1: Drill holes in Wall for screw anchors and attach Mounting Plate to Wall

Determine your desired location for installation and make a mark for the location of the mounting plate. Remove mounting plate from backplate by loosening set screw in backplate as pictured below. Place center hole of mounting plate over mark made above. Make 2 marks where mounting screws will be placed as shown below. Drill hole at each of the marks. (You may substitute other style mounting anchors or screws if desired). Place anchors into the holes made. Place mounting plate over holes and secure to mounting surface using screws as shown below.