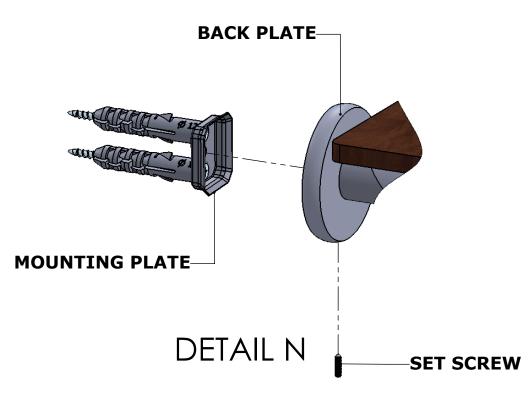

#### **Step 2:** Attach Bracket to Mounting Plate.

Place bracket on mounting plate and secure by tightening set screw as shown below.